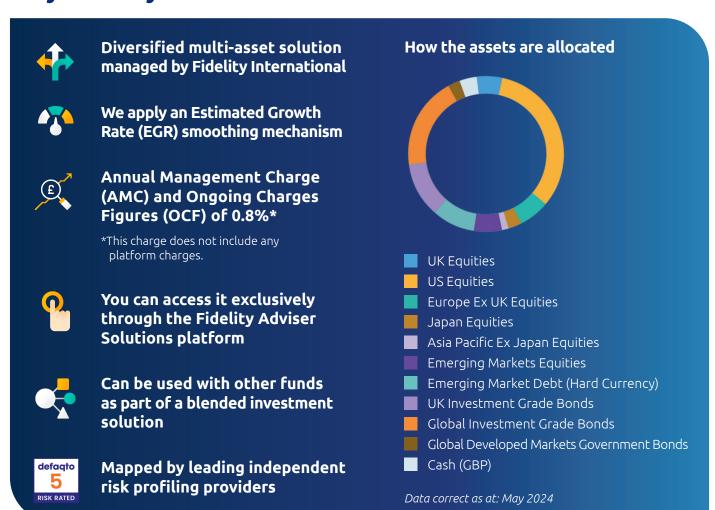

# Time for a <u>smoother</u> investing experience?

The Standard Life Smoothed Return Pension Fund is designed to help you soften some of the impact that comes from short-term volatility in the investment market.

It is a globally diversified, multi-asset solution that aims to grow the value of your client's pension savings over the medium to long-term.



### Why should you consider our Smoothed Return Pension Fund



#### Defining our partnership with Fidelity



Set and govern the strategic asset allocation, risk corridor and mandate for the fund. We also actively manage liquidity at portfolio level.



Responsible for the underlying building blocks, fund selection and staying within the agreed investment mandate.



Adviser Solutions

A leading investment and retirement services platform committed to building long-term relationships with advisory firms.

#### Important information

- Our smoothing process doesn't stop your client's investments from dropping in value.
- The value of your client's investments could fall, sometimes frequently or significantly. It isn't guaranteed and can go down as well as up and they could get back less than they invested. In exceptional circumstances, we may need to